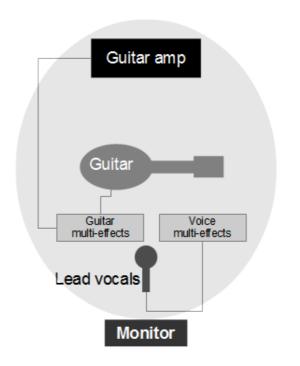

## Fallacious World Technical data

www,fallacious-world.com contact@fallacious-world.com

| INSTRUMENT / ELEMENT   | TECHNICAL DATA                                           |
|------------------------|----------------------------------------------------------|
| Drum                   | Standard drumset: bass drum, snare, 3 toms, 3 cymbals    |
| Ki - Kick              |                                                          |
| Sn - Snare             |                                                          |
| FT - Floor tom         |                                                          |
| TT1 - TomTom 1         |                                                          |
| TT2 - TomTom2          |                                                          |
| HH - Hit Hat           |                                                          |
| C - Crash cymbal       |                                                          |
| R - Ride cymbal        |                                                          |
| Guitar                 | Connected on multi-effects + amp                         |
| Boss amp               | Miking the amp (line out available if necessary)         |
| Boss multi-effects     | Connected in line on the amp                             |
| Basse guitar (active)  | Connected on virtual amp + multi-effects rack            |
| Roland virtual amp     | Line level output, jack (usualy mono, stereo acceptable) |
| Keyboards              |                                                          |
| 2 Roland keyboards     | Line output, jack (usualy mono, stereo acceptable)       |
| Lead vocals            | Microphone on stand                                      |
| Digitech multi-effects | Line output, XLR (usualy mono, stereo acceptable)        |
| Back vocals            | Microphone on stand                                      |
|                        | Desired effects : delay + chorus                         |

## Fallacious World Stage data

www,fallacious-world.com contact@fallacious-world.com Fallacious World, 5 members placed on stage as indicated below.

- Drum / back vocals

- Bass

- Keyboards 1 and 2

- Guitar / lead vocals