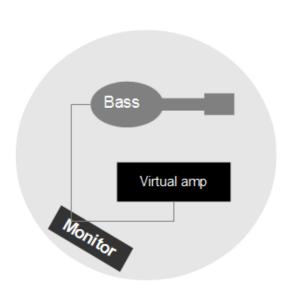

## Fallacious World Technical data

www,fallacious-world.com contact@fallacious-world.com

| INSTRUMENT / ELEMENT   | TECHNICAL DATA                                           |
|------------------------|----------------------------------------------------------|
| Drum                   | Standard drumset: bass drum, snare, 3 toms, 3 cymbals    |
| Ki - Kick              |                                                          |
| Sn - Snare             |                                                          |
| FT - Floor tom         |                                                          |
| TT1 - TomTom 1         |                                                          |
| TT2 - TomTom2          |                                                          |
| HH - Hit Hat           |                                                          |
| C - Crash cymbal       |                                                          |
| R - Ride cymbal        |                                                          |
| Guitar                 | Connected on multi-effects + amp                         |
| Boss amp               | Miking the amp (line out available if necessary)         |
| Boss multi-effects     | Connected in line on the amp                             |
| Basse guitar (active)  | Connected on virtual amp + multi-effects rack            |
| Roland virtual amp     | Line level output, jack (usualy mono, stereo acceptable) |
| Keyboards              |                                                          |
| 2 Roland keyboards     | Line output, jack (usualy mono, stereo acceptable)       |
| Lead vocals            | Microphone on stand                                      |
| Digitech multi-effects | Line output, XLR (usualy mono, stereo acceptable)        |
| Back vocals            | Microphone on stand                                      |
|                        | Desired effects : delay + chorus                         |

## Fallacious World Stage data

www,fallacious-world.com contact@fallacious-world.com Fallacious World, 5 members placed on stage as indicated below.

- Drum / back vocals

- Bass

- Keyboards 1 and 2

- Guitar / lead vocals