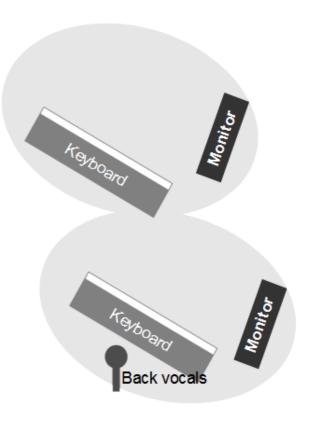

## Fallacious World Technical data

www,fallacious-world.com contact@fallacious-world.com

| INSTRUMENT / ELEMENT   | TECHNICAL DATA                                           |
|------------------------|----------------------------------------------------------|
| Drum                   | Standard drumset: bass drum, snare, 3 toms, 3 cymbals    |
| Ki - Kick              |                                                          |
| Sn - Snare             |                                                          |
| FT - Floor tom         |                                                          |
| TT1 - TomTom 1         |                                                          |
| TT2 - TomTom2          |                                                          |
| HH - Hit Hat           |                                                          |
| C - Crash cymbal       |                                                          |
| R - Ride cymbal        |                                                          |
| Guitar                 | Connected on multi-effects + amp                         |
| Boss amp               | Miking the amp (line out available if necessary)         |
| Boss multi-effects     | Connected in line on the amp                             |
| Basse guitar (active)  | Connected on virtual amp + multi-effects rack            |
| Roland virtual amp     | Line level output, jack (usualy mono, stereo acceptable) |
| Keyboards              |                                                          |
| 2 Roland keyboards     | Line output, jack (usualy mono, stereo acceptable)       |
| Lead vocals            | Microphone on stand                                      |
| Digitech multi-effects | Line output, XLR (usualy mono, stereo acceptable)        |
| Back vocals            | Microphone on stand                                      |
|                        | Desired effects : delay + chorus                         |

## Fallacious World Stage data

www,fallacious-world.com contact@fallacious-world.com Fallacious World, 5 members placed on stage as indicated below.

- Drum / back vocals

- Bass

- Keyboards 1 and 2

- Guitar / lead vocals

Note: bass and keyboards can be switched.