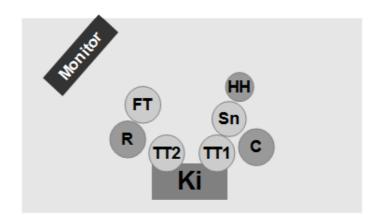

## Fallacious World Technical data

www,fallacious-world.com contact@fallacious-world.com

| INSTRUMENT / ELEMENT   | TECHNICAL DATA                                           |
|------------------------|----------------------------------------------------------|
| Drum                   | Standard drumset: bass drum, snare, 3 toms, 3 cymbals    |
| Ki - Kick              |                                                          |
| Sn - Snare             |                                                          |
| FT - Floor tom         |                                                          |
| TT1 - TomTom 1         |                                                          |
| TT2 - TomTom2          |                                                          |
| HH - Hit Hat           |                                                          |
| C - Crash cymbal       |                                                          |
| R - Ride cymbal        |                                                          |
| Guitar                 | Connected on multi-effects + amp                         |
| Boss amp               | Miking the amp (line out available if necessary)         |
| Boss multi-effects     | Connected in line on the amp                             |
| Basse guitar (active)  | Connected on virtual amp + multi-effects rack            |
| Roland virtual amp     | Line level output, jack (usualy mono, stereo acceptable) |
| Keyboards              |                                                          |
| 2 Roland keyboards     | Line output, jack (usualy mono, stereo acceptable)       |
| Lead vocals            | Microphone on stand                                      |
| Digitech multi-effects | Line output, XLR (usualy mono, stereo acceptable)        |
| Back vocals            | Microphone on stand                                      |
|                        | Desired effects : delay + chorus                         |

## Fallacious World Stage data

www,fallacious-world.com contact@fallacious-world.com Fallacious World, 5 members placed on stage as indicated below.

- Drum / back vocals

- Bass

- Keyboards 1 and 2

- Guitar / lead vocals